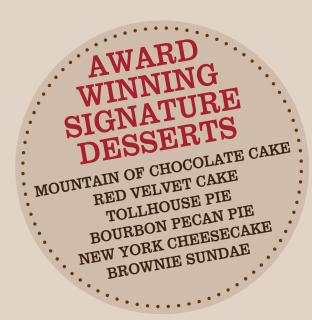

Kaminsky's desserts are prepared fresh daily by our pastry chefs and are changed numerous times throughout the day. Please explore our dessert case located near the front door for today's selections

Add a scoop of **Greenwood Vanilla Bean Ice Cream** to any of our cakes & pies to make it a la mode +1

#### **Brownie Sundae** 6.00

Dutch cocoa brownie served warm, vanilla bean ice cream, whipped cream, chocolate sauce, caramel, pecans

#### Ice Cream Sundae 4.50

Three scoops of vanilla bean ice cream, chocolate sauce, caramel, whipped cream, tuile cookie

#### Cookie Sundae 5.25

Two warm homemade chocolate chip cookies, vanilla bean ice cream, whipped cream, chocolate syrup